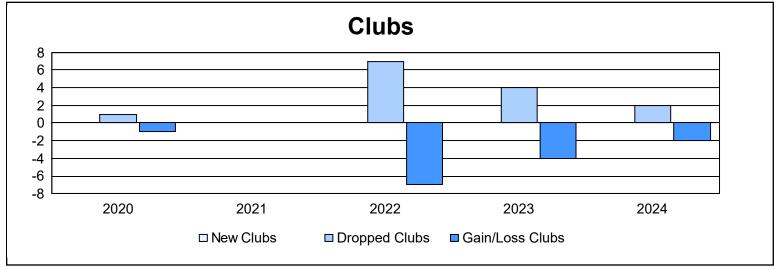

District 104 D As of June 2024 Cumulative

| Year      | New<br>Clubs | Dropped<br>Clubs | Gain/<br>Loss<br>Clubs | New<br>Members | Charter<br>Members | Reinstate<br>Members | Transfer<br>Members | Total<br>Member<br>Added | Total<br>Members<br>Dropped | Gain/<br>Loss<br>Members |
|-----------|--------------|------------------|------------------------|----------------|--------------------|----------------------|---------------------|--------------------------|-----------------------------|--------------------------|
| 2019-2020 | 0            | 1                | -1                     | 86             | 1                  | 3                    | 0                   | 90                       | 137                         | -47                      |
| 2020-2021 | 0            | 0                | 0                      | 55             | 0                  | 2                    | 3                   | 60                       | 189                         | -129                     |
| 2021-2022 | 0            | 7                | -7                     | 85             | 2                  | 1                    | 28                  | 116                      | 255                         | -139                     |
| 2022-2023 | 0            | 4                | -4                     | 106            | 0                  | 3                    | 2                   | 111                      | 214                         | -103                     |
| 2023-2024 | 0            | 2                | -2                     | 101            | 2                  | 1                    | 16                  | 120                      | 122                         | -2                       |
| Average   | 0            | 3                | -3                     | 87             | 1                  | 2                    | 10                  | 99                       | 183                         | -84                      |