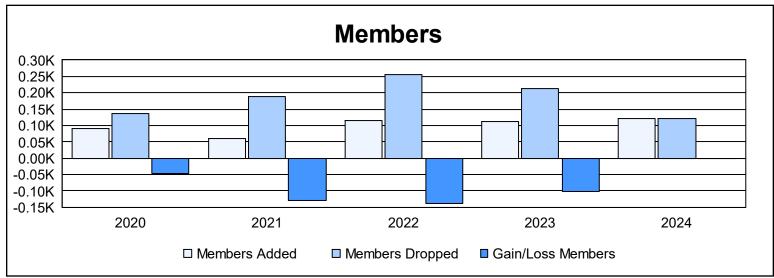

District 104 D As of June 2024 Cumulative

| Year      | New<br>Clubs | Dropped<br>Clubs | Gain/<br>Loss<br>Clubs | New<br>Members | Charter<br>Members | Reinstate<br>Members | Transfer<br>Members | Total<br>Member<br>Added | Total<br>Members<br>Dropped | Gain/<br>Loss<br>Members |
|-----------|--------------|------------------|------------------------|----------------|--------------------|----------------------|---------------------|--------------------------|-----------------------------|--------------------------|
| 2019-2020 | 0            | 1                | -1                     | 86             | 1                  | 3                    | 0                   | 90                       | 137                         | -47                      |
| 2020-2021 | 0            | 0                | 0                      | 55             | 0                  | 2                    | 3                   | 60                       | 189                         | -129                     |
| 2021-2022 | 0            | 7                | -7                     | 85             | 2                  | 1                    | 28                  | 116                      | 255                         | -139                     |
| 2022-2023 | 0            | 4                | -4                     | 106            | 0                  | 3                    | 2                   | 111                      | 214                         | -103                     |
| 2023-2024 | 0            | 2                | -2                     | 101            | 2                  | 1                    | 16                  | 120                      | 122                         | -2                       |
| Average   | 0            | 3                | -3                     | 87             | 1                  | 2                    | 10                  | 99                       | 183                         | -84                      |